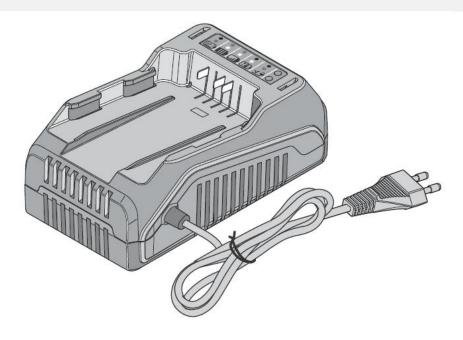

## Technical data

| Name product   | CHARGER   | Model No.       | 40VCH1-3A.1                                |
|----------------|-----------|-----------------|--------------------------------------------|
| Input voltage  | 110-240V~ | Input Frequency | 50/60Hz                                    |
| Output voltage | 42V d.c   | Power           | 150W                                       |
| Machine Weight | 0.61Kg    | Output Current  | 3A Max (5.0Ah battery pack)<br>40VBA2-50.1 |